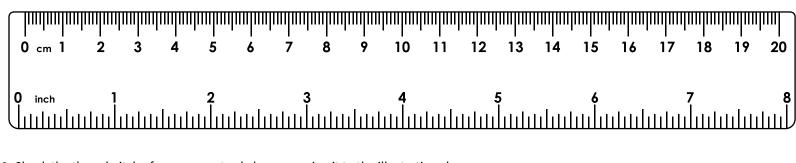

## **BALLZ THRU AXLE FIT GUIDE**

**IMPORTANT:** This guide is intended for axles used with the Coho XC cargo trailer

1. Print this sheet on a standard 8.5"x11" letter sheet. Verify that the illustrations are to scale by using this ruler.