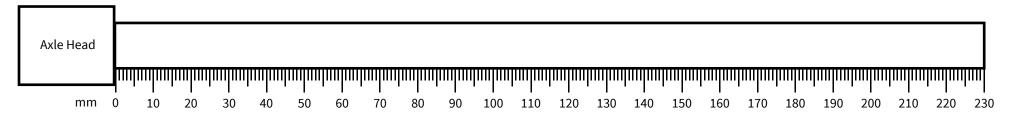

2. Check the thread pitch of your current axle by comparing it to the illustrations here.

3. Measure the length of your current axle using this illustration. Measure to the end of the threads.

4. Use the thread pitch and axle length to determine which model of Ballz Thru Axle you need.
If your axle length is not shown for the thread pitch you have, we do not have a compatible Ballz Thru Axle for you at this time.