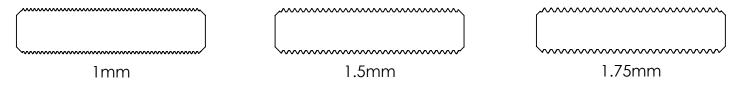

2. Check the thread pitch of your current axle by comparing it to the illustrations here.

3. Measure the length of your current axle using this illustration. Measure to the end of the threads.

4. Use the thread pitch and axle length to determine which model of Ballz Thru Axle you need.
If your axle length is not shown for the thread pitch you have, we do not have a compatible Ballz Thru Axle for you at this time.